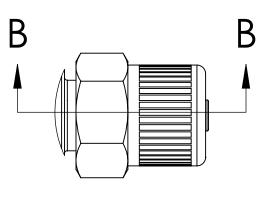

## **FOR REFERENCE ONLY**

- 1. MATERIAL: ACETAL
- 2. COLOR: NATURAL WHITE

| UNLESS OTHERWISE SPECIFIED:                                                                                                                                                          |            | NAME | DATE     | LINK TECH                             |  |
|--------------------------------------------------------------------------------------------------------------------------------------------------------------------------------------|------------|------|----------|---------------------------------------|--|
| DIMENSIONS ARE IN INCHES TOLERANCES: FRACTIONAL±1/32 ANGULAR: MACH±0.5 BEND ±2 ONE PLACE DECIMAL ±0.1 TWO PLACE DECIMAL ±0.01 THREE PLACE DECIMAL ±0.005 TWO PLACE DUAL (mm) [±0.12] | DRAWN      | СВН  | 8/1/2017 | Dates, Edupanias Inconsuns ac         |  |
|                                                                                                                                                                                      | CHECKED    | HRC  | 7/25/17  | PART NO: <b>20AC-S9-025</b>           |  |
|                                                                                                                                                                                      | ENG APPR.  | HRC  | 6/28/18  | 20AC-37-023                           |  |
|                                                                                                                                                                                      | MFG APPR.  | BDB  | 6/28/18  | DESCRIPTION:                          |  |
| PROPRIETARY AND CONFIDENTIAL                                                                                                                                                         | PRODUCTION | LS   | 6/28/18  | LinkTech 20AC Series Straight Female, |  |
|                                                                                                                                                                                      | COMMENTS:  |      |          | Non-valved, 5/32 PTF, Natural Acetal  |  |
| THE INFORMATION CONTAINED IN THIS                                                                                                                                                    |            |      |          | SIZE DWG. NO. RFV                     |  |
| DRAWING IS THE SOLE PROPERTY OF                                                                                                                                                      |            |      |          |                                       |  |
| LINKTECH LLC. ANY REPRODUCTION OR DISCLOSURE IN PART OR AS A                                                                                                                         |            |      |          | <b>C</b>  2AC200105   A               |  |
| WHOLE WITHOUT THE WRITTEN                                                                                                                                                            |            |      |          |                                       |  |
| PERMISSION OF LINKTECH LLC IS                                                                                                                                                        |            |      |          |                                       |  |
| CERTAIN OF FINALECT FEC 13                                                                                                                                                           |            |      |          | COVIECNIZ MEICHT. CHEEL I OF I        |  |