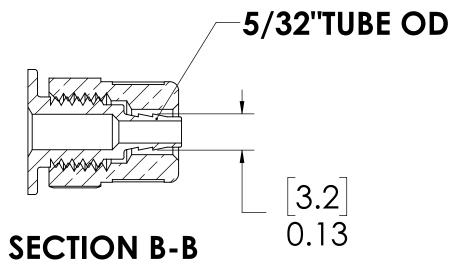

## **FOR REFERENCE ONLY**

- 1. MATERIAL: ACETAL
- 2. COLOR: NATURAL WHITE

| UNLESS OTHERWISE SPECIFIED:                                                                                                                                                          |            | NAME | DATE     | LINK TECH                             |  |
|--------------------------------------------------------------------------------------------------------------------------------------------------------------------------------------|------------|------|----------|---------------------------------------|--|
| DIMENSIONS ARE IN INCHES TOLERANCES: FRACTIONAL±1/32 ANGULAR: MACH±0.5 BEND ±2 ONE PLACE DECIMAL ±0.1 TWO PLACE DECIMAL ±0.01 THREE PLACE DECIMAL ±0.005 TWO PLACE DUAL (mm) [±0.12] | DRAWN      | СВН  | 8/1/2017 | Dates, Edupanias Inconsuns ac         |  |
|                                                                                                                                                                                      | CHECKED    | HRC  | 7/25/17  | PART NO: <b>20AC-S9-025</b>           |  |
|                                                                                                                                                                                      | ENG APPR.  | HRC  | 6/28/18  | 20AC-37-023                           |  |
|                                                                                                                                                                                      | MFG APPR.  | BDB  | 6/28/18  | DESCRIPTION:                          |  |
| PROPRIETARY AND CONFIDENTIAL                                                                                                                                                         | PRODUCTION | LS   | 6/28/18  | LinkTech 20AC Series Straight Female, |  |
|                                                                                                                                                                                      | COMMENTS:  |      |          | Non-valved, 5/32 PTF, Natural Acetal  |  |
| THE INFORMATION CONTAINED IN THIS                                                                                                                                                    |            |      |          | SIZE DWG. NO. RFV                     |  |
| DRAWING IS THE SOLE PROPERTY OF                                                                                                                                                      |            |      |          |                                       |  |
| LINKTECH LLC. ANY REPRODUCTION OR DISCLOSURE IN PART OR AS A                                                                                                                         |            |      |          | <b>C</b>  2AC200105   A               |  |
| WHOLE WITHOUT THE WRITTEN                                                                                                                                                            |            |      |          |                                       |  |
| PERMISSION OF LINKTECH LLC IS                                                                                                                                                        |            |      |          |                                       |  |
| CERTAIN OF FINALECT FEC 13                                                                                                                                                           |            |      |          | COVIECNIZ MEICHT. CHEEL I OF I        |  |