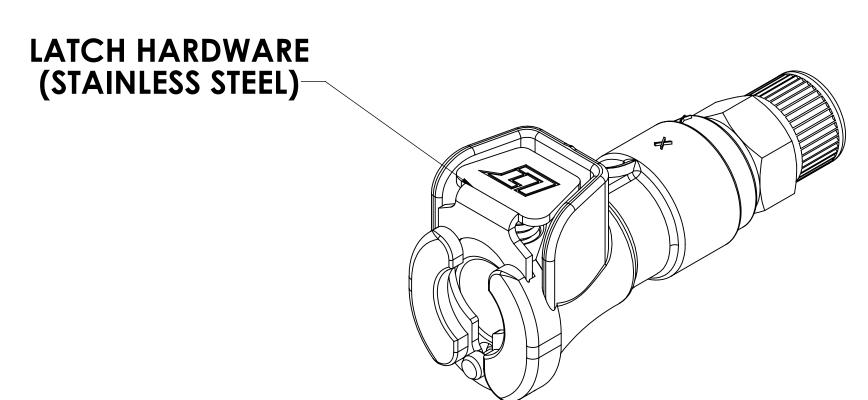

## **FOR REFERENCE ONLY**

- 1. MATERIAL: ACETAL
- 2. COLOR: NATURAL WHITE

| UNLESS OTHERWISE SPECIFIED:                                                                                                                                                          |            | NAME | DATE     | LINK TECH                             |  |
|--------------------------------------------------------------------------------------------------------------------------------------------------------------------------------------|------------|------|----------|---------------------------------------|--|
| DIMENSIONS ARE IN INCHES TOLERANCES: FRACTIONAL±1/32 ANGULAR: MACH±0.5 BEND ±2 ONE PLACE DECIMAL ±0.1 TWO PLACE DECIMAL ±0.01 THREE PLACE DECIMAL ±0.005 TWO PLACE DUAL (mm) [±0.12] | DRAWN      | СВН  | 8/1/2017 | Dates, Edupanias Inconsuns ac         |  |
|                                                                                                                                                                                      | CHECKED    | HRC  | 7/25/17  | PART NO: <b>20AC-S9-025</b>           |  |
|                                                                                                                                                                                      | ENG APPR.  | HRC  | 6/28/18  | 20AC-37-023                           |  |
|                                                                                                                                                                                      | MFG APPR.  | BDB  | 6/28/18  | DESCRIPTION:                          |  |
| PROPRIETARY AND CONFIDENTIAL                                                                                                                                                         | PRODUCTION | LS   | 6/28/18  | LinkTech 20AC Series Straight Female, |  |
|                                                                                                                                                                                      | COMMENTS:  |      |          | Non-valved, 5/32 PTF, Natural Acetal  |  |
| THE INFORMATION CONTAINED IN THIS                                                                                                                                                    |            |      |          | SIZE DWG. NO. RFV                     |  |
| DRAWING IS THE SOLE PROPERTY OF                                                                                                                                                      |            |      |          |                                       |  |
| LINKTECH LLC. ANY REPRODUCTION OR DISCLOSURE IN PART OR AS A                                                                                                                         |            |      |          | <b>C</b>  2AC200105   A               |  |
| WHOLE WITHOUT THE WRITTEN                                                                                                                                                            |            |      |          |                                       |  |
| PERMISSION OF LINKTECH LLC IS                                                                                                                                                        |            |      |          |                                       |  |
| CERTAIN OF FINALECT FEC 13                                                                                                                                                           |            |      |          | COVIECNIZ MEICHT. CHEEL I OF I        |  |