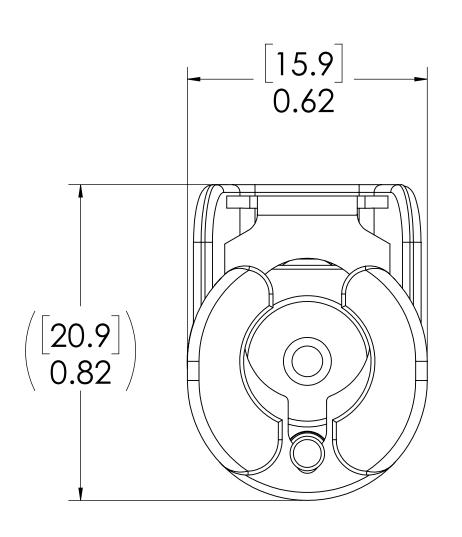

## **FOR REFERENCE ONLY**

- 1. MATERIAL: ACETAL
- 2. COLOR: NATURAL WHITE

| UNLESS OTHERWISE SPECIFIED:                                                                                                                                                          |            | NAME | DATE     | LINK TECH                             |  |
|--------------------------------------------------------------------------------------------------------------------------------------------------------------------------------------|------------|------|----------|---------------------------------------|--|
| DIMENSIONS ARE IN INCHES TOLERANCES: FRACTIONAL±1/32 ANGULAR: MACH±0.5 BEND ±2 ONE PLACE DECIMAL ±0.1 TWO PLACE DECIMAL ±0.01 THREE PLACE DECIMAL ±0.005 TWO PLACE DUAL (mm) [±0.12] | DRAWN      | СВН  | 8/1/2017 | Dates, Edupanias Inconsuns ac         |  |
|                                                                                                                                                                                      | CHECKED    | HRC  | 7/25/17  | PART NO: <b>20AC-S9-025</b>           |  |
|                                                                                                                                                                                      | ENG APPR.  | HRC  | 6/28/18  | 20AC-37-023                           |  |
|                                                                                                                                                                                      | MFG APPR.  | BDB  | 6/28/18  | DESCRIPTION:                          |  |
| PROPRIETARY AND CONFIDENTIAL                                                                                                                                                         | PRODUCTION | LS   | 6/28/18  | LinkTech 20AC Series Straight Female, |  |
|                                                                                                                                                                                      | COMMENTS:  |      |          | Non-valved, 5/32 PTF, Natural Acetal  |  |
| THE INFORMATION CONTAINED IN THIS                                                                                                                                                    |            |      |          | SIZE DWG. NO. RFV                     |  |
| DRAWING IS THE SOLE PROPERTY OF                                                                                                                                                      |            |      |          |                                       |  |
| LINKTECH LLC. ANY REPRODUCTION OR DISCLOSURE IN PART OR AS A                                                                                                                         |            |      |          | <b>C</b>  2AC200105   A               |  |
| WHOLE WITHOUT THE WRITTEN                                                                                                                                                            |            |      |          |                                       |  |
| PERMISSION OF LINKTECH LLC IS                                                                                                                                                        |            |      |          |                                       |  |
| CERTAIN OF FINALECT FEC 13                                                                                                                                                           |            |      |          | COVIECNIZ MEICHT. CHEEL I OF I        |  |