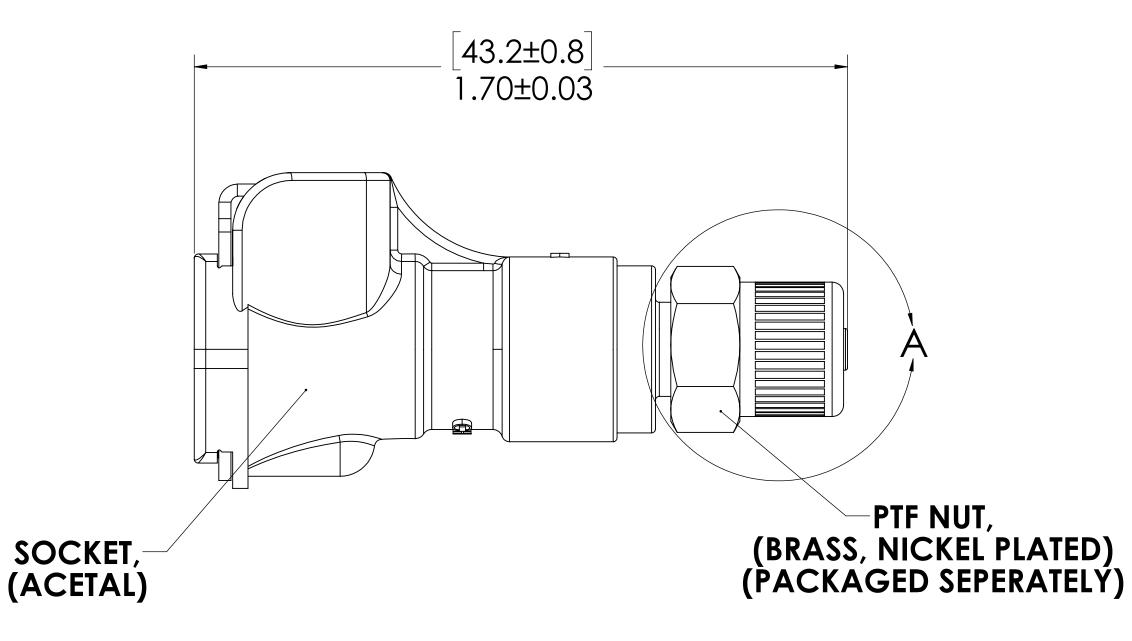

REVISIONS DESCRIPTION APPROVED PIN, PIN SPRING & 2017 FORMAT UPDATE

**DETAIL A** 

## **FOR REFERENCE ONLY**

- 1. MATERIAL: ACETAL
- 2. COLOR: NATURAL WHITE

| UNLESS OTHERWISE SPECIFIED:                                                                                                                                                          |            | NAME | DATE     | LINK TECH                             |  |
|--------------------------------------------------------------------------------------------------------------------------------------------------------------------------------------|------------|------|----------|---------------------------------------|--|
| DIMENSIONS ARE IN INCHES TOLERANCES: FRACTIONAL±1/32 ANGULAR: MACH±0.5 BEND ±2 ONE PLACE DECIMAL ±0.1 TWO PLACE DECIMAL ±0.01 THREE PLACE DECIMAL ±0.005 TWO PLACE DUAL (mm) [±0.12] | DRAWN      | СВН  | 8/1/2017 | Dates, Edupanias Inconsuns ac         |  |
|                                                                                                                                                                                      | CHECKED    | HRC  | 7/25/17  | PART NO: <b>20AC-S9-025</b>           |  |
|                                                                                                                                                                                      | ENG APPR.  | HRC  | 6/28/18  | 20AC-37-023                           |  |
|                                                                                                                                                                                      | MFG APPR.  | BDB  | 6/28/18  | DESCRIPTION:                          |  |
| PROPRIETARY AND CONFIDENTIAL                                                                                                                                                         | PRODUCTION | LS   | 6/28/18  | LinkTech 20AC Series Straight Female, |  |
|                                                                                                                                                                                      | COMMENTS:  |      |          | Non-valved, 5/32 PTF, Natural Acetal  |  |
| THE INFORMATION CONTAINED IN THIS                                                                                                                                                    |            |      |          | SIZE DWG. NO. RFV                     |  |
| DRAWING IS THE SOLE PROPERTY OF                                                                                                                                                      |            |      |          |                                       |  |
| LINKTECH LLC. ANY REPRODUCTION OR DISCLOSURE IN PART OR AS A                                                                                                                         |            |      |          | <b>C</b>  2AC200105   A               |  |
| WHOLE WITHOUT THE WRITTEN                                                                                                                                                            |            |      |          |                                       |  |
| PERMISSION OF LINKTECH LLC IS                                                                                                                                                        |            |      |          |                                       |  |
| CERTAIN OF FINALECT FEC 13                                                                                                                                                           |            |      |          | COVIECNIZ MEICHT. CHEEL I OF I        |  |